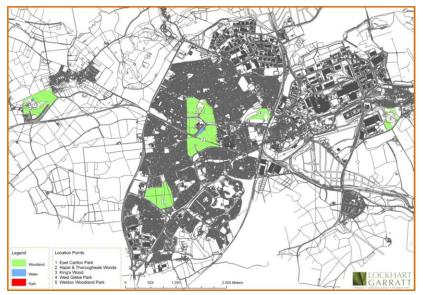

### **Woodland Project Sites**

| SITE                             | DETAIL                                         | FEATURES                                                                                                                   |
|----------------------------------|------------------------------------------------|----------------------------------------------------------------------------------------------------------------------------|
| HAZEL AND<br>THOROUGHSALE WOODS  | 76.86ha ancient woodland,<br>green flag        | EXTENSIVE NETWORK OF ANCIENT SEMI<br>NATURAL WOODLAND                                                                      |
| KING'S WOOD LNR                  | 32ha ancient woodland and local nature reserve | OVER 250 DIFFERENT SPECIES OF PLANTS<br>INCLUDING WOOD ANEMONE, YELLOW<br>ARCHANGEL AND WOOD SORREL.                       |
| EAST CARLTON<br>COUNTRYSIDE PARK | 41ha country park, green flag                  | FORMERLY A DEER PARK SURROUNDING<br>EAST CARLTON HALL. 53 BRYOPHYTE<br>SPECIES HAVE BEEN RECORDED<br>INCLUDING A RARE MOSS |
| WELDON WOODLAND<br>PARK          | 51.7ha wildlife haven                          | LIQUORICE PIERCER MICRO MOTH AND<br>DINGY SKIPPER BUTTERFLY FOUND ON<br>SITE                                               |
| WEST GLEBE                       | Amenity park with woodland                     | WOODLAND IS ACTIVELY MANAGED<br>THROUGH SITE INSPECTIONS                                                                   |
|                                  |                                                |                                                                                                                            |