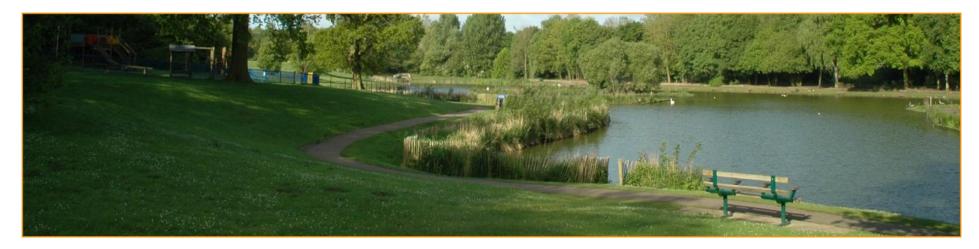

### **Woodland Project Sites**

| SITE                             | DETAIL                                         | FEATURES                                                                                                                   |
|----------------------------------|------------------------------------------------|----------------------------------------------------------------------------------------------------------------------------|
| HAZEL AND<br>THOROUGHSALE WOODS  | 76.86ha ancient woodland,<br>green flag        | EXTENSIVE NETWORK OF ANCIENT SEMI<br>NATURAL WOODLAND                                                                      |
| KING'S WOOD LNR                  | 32ha ancient woodland and local nature reserve | OVER 250 DIFFERENT SPECIES OF PLANTS<br>INCLUDING WOOD ANEMONE, YELLOW<br>ARCHANGEL AND WOOD SORREL.                       |
| EAST CARLTON<br>COUNTRYSIDE PARK | 41ha country park, green flag                  | FORMERLY A DEER PARK SURROUNDING<br>EAST CARLTON HALL. 53 BRYOPHYTE<br>SPECIES HAVE BEEN RECORDED<br>INCLUDING A RARE MOSS |
| WELDON WOODLAND<br>PARK          | 51.7ha wildlife haven                          | LIQUORICE PIERCER MICRO MOTH AND<br>DINGY SKIPPER BUTTERFLY FOUND ON<br>SITE                                               |
| WEST GLEBE                       | Amenity park with woodland                     | WOODLAND IS ACTIVELY MANAGED<br>THROUGH SITE INSPECTIONS                                                                   |
|                                  |                                                |                                                                                                                            |