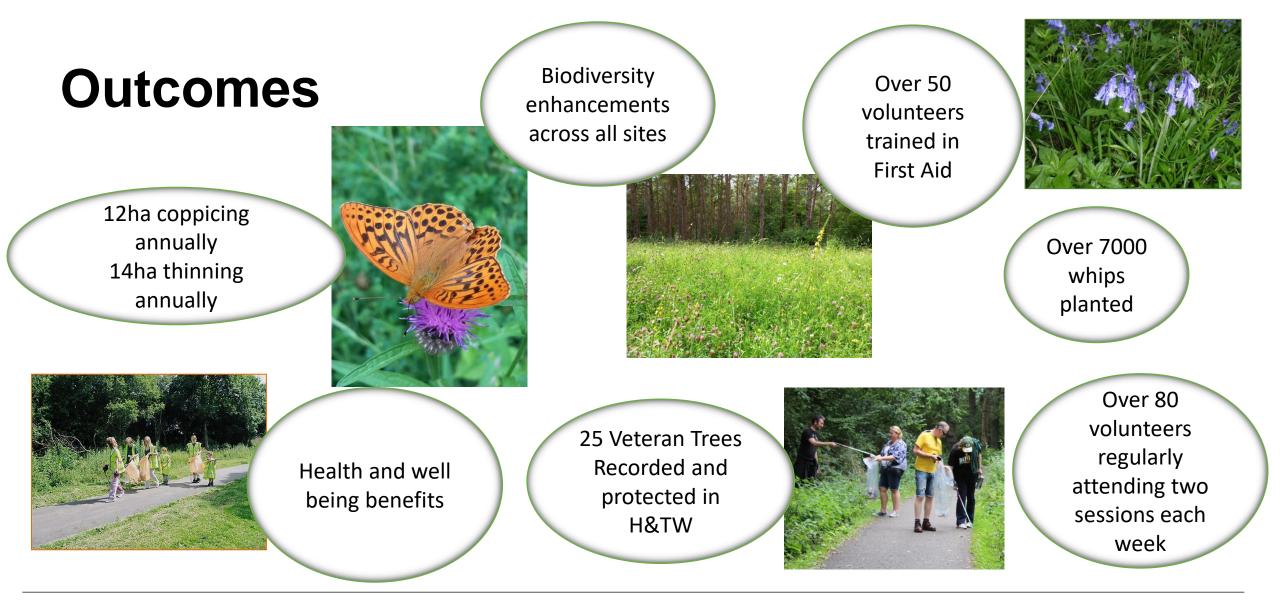

ark, green flag                  | FORMERLY A DEER PARK SURROUNDING<br>EAST CARLTON HALL. 53 BRYOPHYTE<br>SPECIES HAVE BEEN RECORDED<br>INCLUDING A RARE MOSS |
| WELDON WOODLAND<br>PARK          | 51.7ha wildlife haven                          | LIQUORICE PIERCER MICRO MOTH AND<br>DINGY SKIPPER BUTTERFLY FOUND ON<br>SITE                                               |
| WEST GLEBE                       | Amenity park with woodland                     | WOODLAND IS ACTIVELY MANAGED<br>THROUGH SITE INSPECTIONS                                                                   |
|                                  |                                                |                                                                                                                            |











#### **Social Enterprise**









Foxy's Woodland Shop Seasoned Firewood



Growing Project Coronation Park





#### **Social Forestry**







## Challenges

- Pests and Diseases
- Financial implications









# What does the future hold?