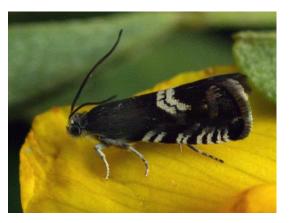

### **Woodland Project Sites**

| SITE                             | DETAIL                                         | FEATURES                                                                                                                   |
|----------------------------------|------------------------------------------------|----------------------------------------------------------------------------------------------------------------------------|
| HAZEL AND<br>THOROUGHSALE WOODS  | 76.86ha ancient woodland,<br>green flag        | EXTENSIVE NETWORK OF ANCIENT SEMI<br>NATURAL WOODLAND                                                                      |
| KING'S WOOD LNR                  | 32ha ancient woodland and local nature reserve | OVER 250 DIFFERENT SPECIES OF PLANTS<br>INCLUDING WOOD ANEMONE, YELLOW<br>ARCHANGEL AND WOOD SORREL.                       |
| EAST CARLTON<br>COUNTRYSIDE PARK | 41ha country park, green flag                  | FORMERLY A DEER PARK SURROUNDING<br>EAST CARLTON HALL. 53 BRYOPHYTE<br>SPECIES HAVE BEEN RECORDED<br>INCLUDING A RARE MOSS |
| WELDON WOODLAND<br>PARK          | 51.7ha wildlife haven                          | LIQUORICE PIERCER MICRO MOTH AND<br>DINGY SKIPPER BUTTERFLY FOUND ON<br>SITE                                               |
| WEST GLEBE                       | Amenity park with woodland                     | WOODLAND IS ACTIVELY MANAGED<br>THROUGH SITE INSPECTIONS                                                                   |
|                                  |                                                |                                                                                                                            |